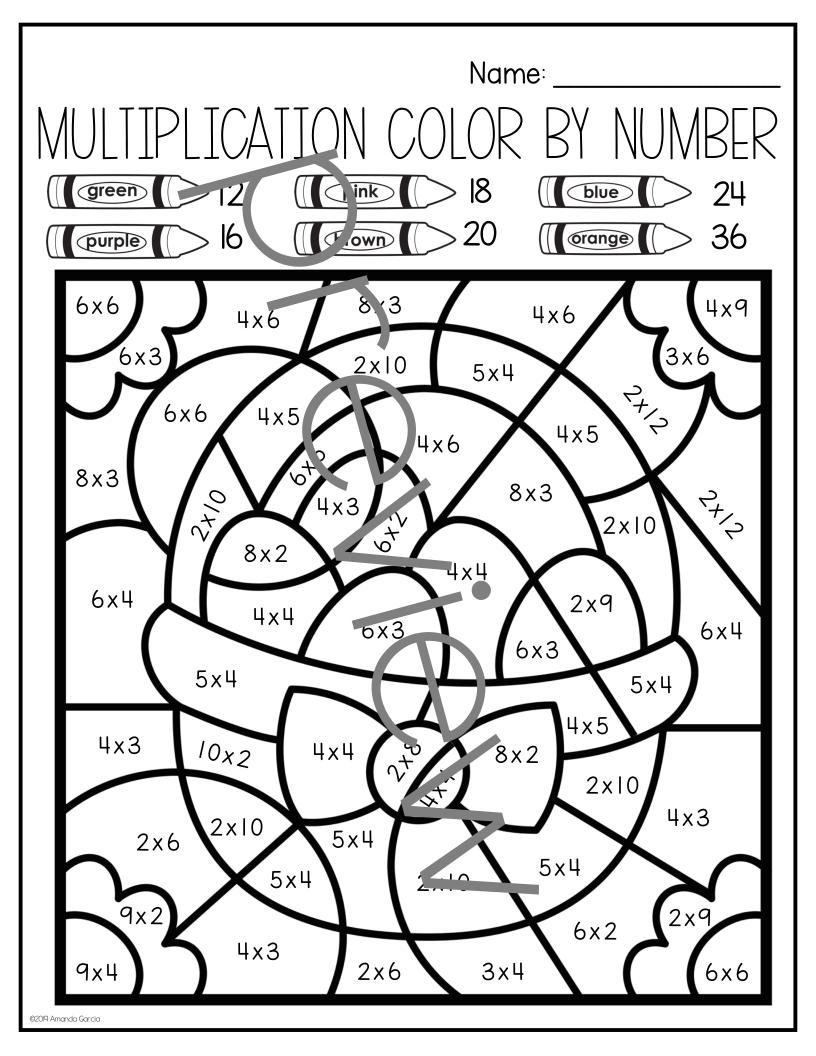

| <br> 47 | 37 247     | 62 62               | 44 62               |              |                 |

Name: Directions: Complete ( ach proble n. Solve the riddle by matching the letters next to the answers to the blanks at the bottom of the page. What kind of stories do bunnies like best? W E D Ι 7x8= 6x3= 4x8= 6x7 =G S Τ Н 5x4= 3x2= 9x7= 12x5= Ρ Ν Y ſ |2x|0=6x8= 6x6= 7x7= J 49 36 32 63 56 18 20 60 60 49 48 48 120 32 54 36 18 36 63 6 ©2019 Amanda Garcia











Name:

WHAT'S THE RULE?

<u>Directions</u>: Follow the rule to con plete each chart. Check your thinking by finding your answers next to the animals.

#



Name:

Directions: Ellie has invited 4 friends over to dye Easter eggs. Use the pictograph to answer questions about Ellie's party. Eggs Dyed orange green purple pink blue 4 eggs How many eggs were colored pur le? green? Ι. What color was used the least? 2. How many more eggs were colored pink than orange? З. How many fewer eggs were colored purple than blue? Ц. How many eggs did Ellie and her friends solor in all? 5. Ellie and her 4 friends want to share all the colored eggs equally. How many eggs 6. will each person get to keep? \_\_\_\_\_ How many eggs will be left over? \_\_\_\_\_