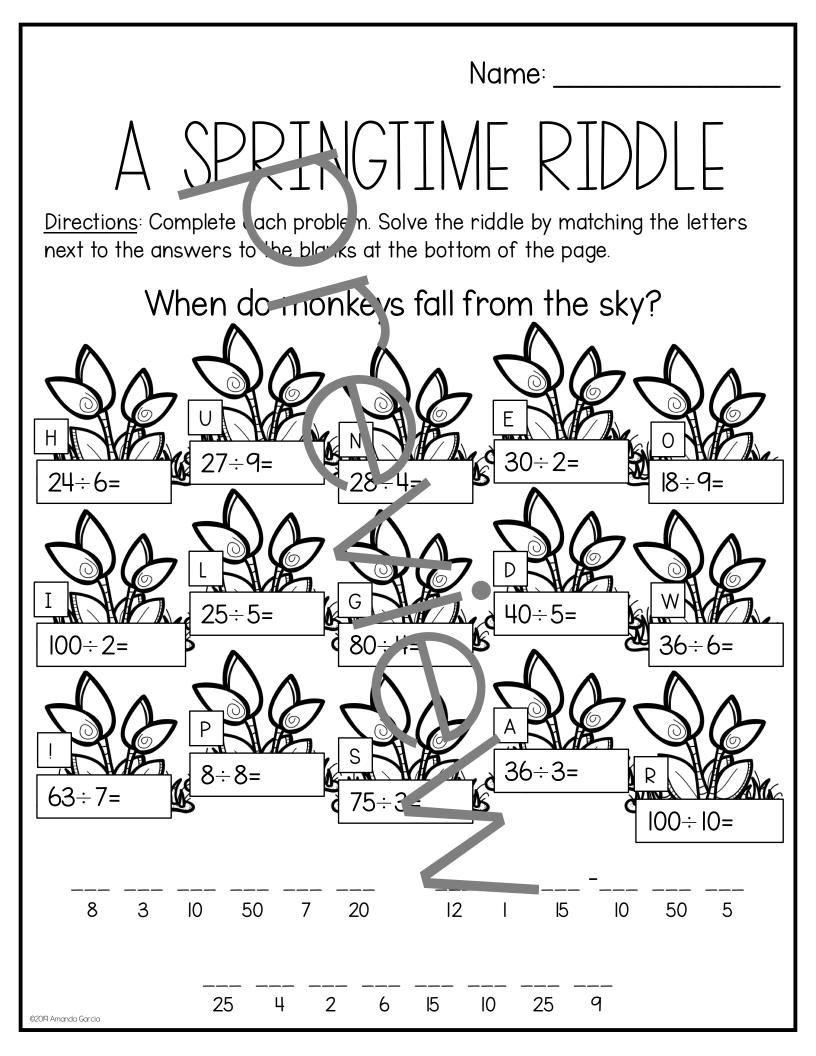

| <br> 47 | 37 247     | 62 62               | 44 62               |              |                 |

Name: Directions: Complete ( ach proble n. Solve the riddle by matching the letters next to the answers to the blanks at the bottom of the page. What kind of stories do bunnies like best? W E D Ι 7x8= 6x3= 4x8= 6x7 =G S Τ Н 5x4= 3x2= 9x7= 12x5= Ρ Ν Y ſ |2x|0=6x8= 6x6= 7x7= J 49 36 32 63 56 18 20 60 60 49 48 48 120 32 54 36 18 36 63 6 ©2019 Amanda Garcia











Name:

WHAT'S THE RULE?

<u>Directions</u>: Follow the rule to con plete each chart. Check your thinking by finding your answers next to the animals.

#



Name:

Directions: Ellie has invited 4 friends over to dye Easter eggs. Use the pictograph to answer questions about Ellie's party. Eggs Dyed orange green purple pink blue 4 eggs How many eggs were colored pur le? green? Ι. What color was used the least? 2. How many more eggs were colored pink than orange? З. How many fewer eggs were colored purple than blue? Ц. How many eggs did Ellie and her friends solor in all? 5. Ellie and her 4 friends want to share all the colored eggs equally. How many eggs 6. will each person get to keep? \_\_\_\_\_ How many eggs will be left over? \_\_\_\_\_