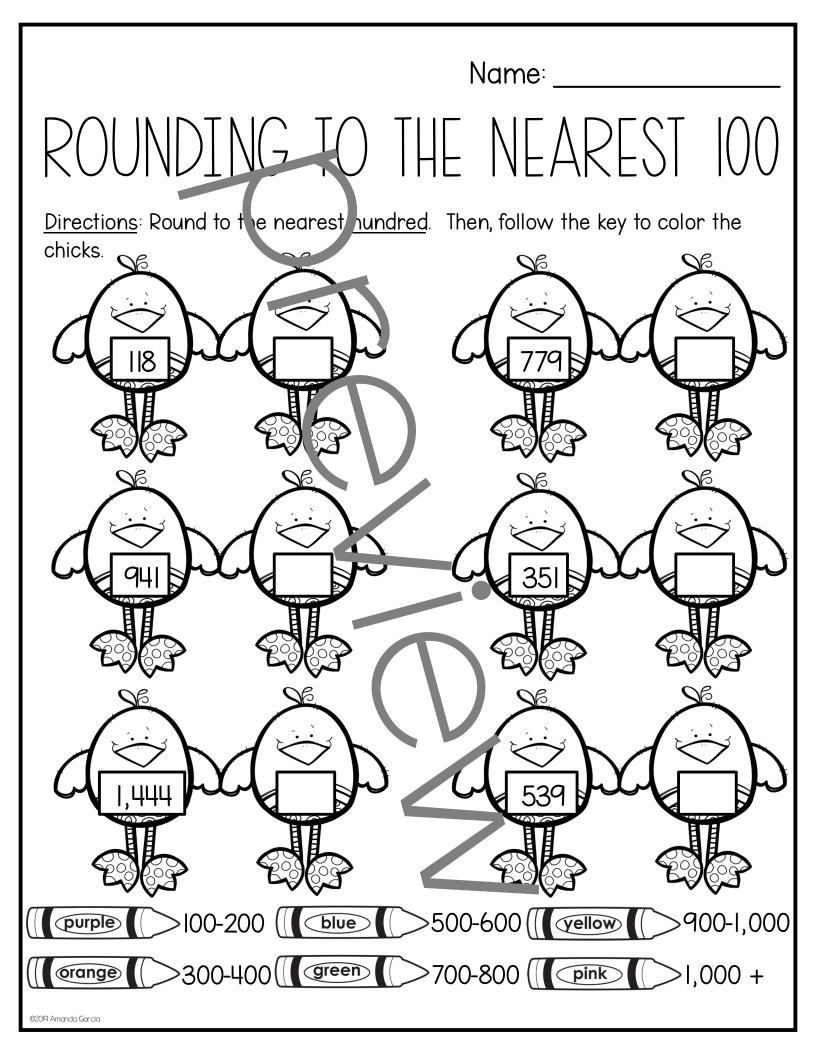

| <br> 47 | 37 247     | 62 62               | 44 62               |              |                 |

Name: Directions: Complete ( ach proble n. Solve the riddle by matching the letters next to the answers to the blanks at the bottom of the page. What kind of stories do bunnies like best? W E D Ι 7x8= 6x3= 4x8= 6x7 =G S Τ Н 5x4= 3x2= 9x7= 12x5= Ρ Ν Y ſ |2x|0=6x8= 6x6= 7x7= J 49 36 32 63 56 18 20 60 60 49 48 48 120 32 54 36 18 36 63 6 ©2019 Amanda Garcia











Name:

WHAT'S THE RULE?

<u>Directions</u>: Follow the rule to con plete each chart. Check your thinking by finding your answers next to the animals.

#



Name:

Directions: Ellie has invited 4 friends over to dye Easter eggs. Use the pictograph to answer questions about Ellie's party. Eggs Dyed orange green purple pink blue 4 eggs How many eggs were colored pur le? green? Ι. What color was used the least? 2. How many more eggs were colored pink than orange? З. How many fewer eggs were colored purple than blue? Ц. How many eggs did Ellie and her friends solor in all? 5. Ellie and her 4 friends want to share all the colored eggs equally. How many eggs 6. will each person get to keep? \_\_\_\_\_ How many eggs will be left over? \_\_\_\_\_