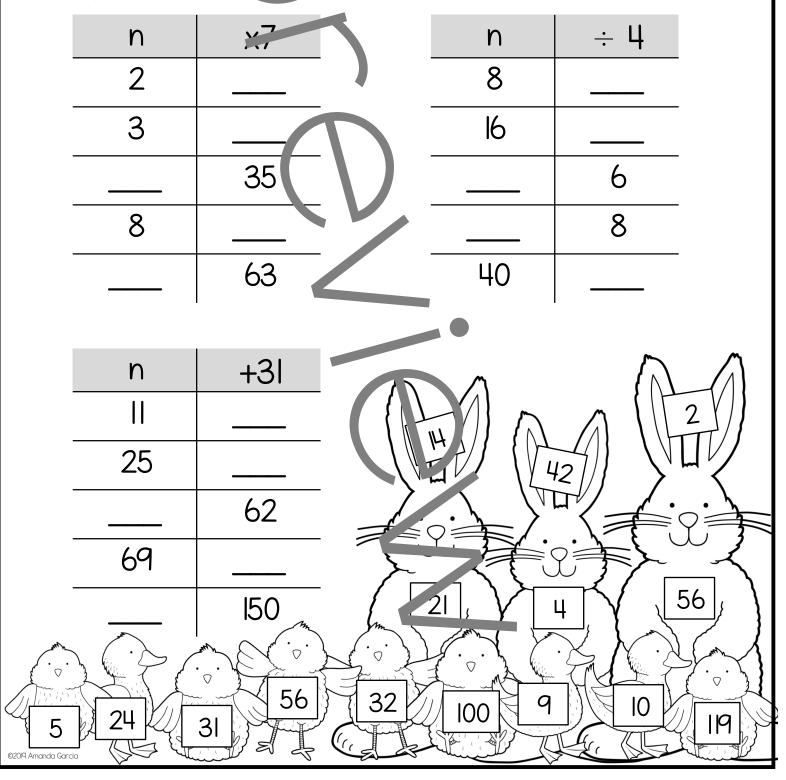

Name:

WHAT'S THE RULE?

<u>Directions</u>: Follow the rule to con plete each chart. Check your thinking by finding your answers next to the animals.

#

Name:

Directions: Ellie has invited 4 friends over to dye Easter eggs. Use the pictograph to answer questions about Ellie's party. Eggs Dyed orange green purple pink blue 4 eggs How many eggs were colored pur le? green? Ι. What color was used the least? 2. How many more eggs were colored pink than orange? З. How many fewer eggs were colored purple than blue? Ц. How many eggs did Ellie and her friends solor in all? 5. Ellie and her 4 friends want to share all the colored eggs equally. How many eggs 6. will each person get to keep? \_\_\_\_\_ How many eggs will be left over? \_\_\_\_\_