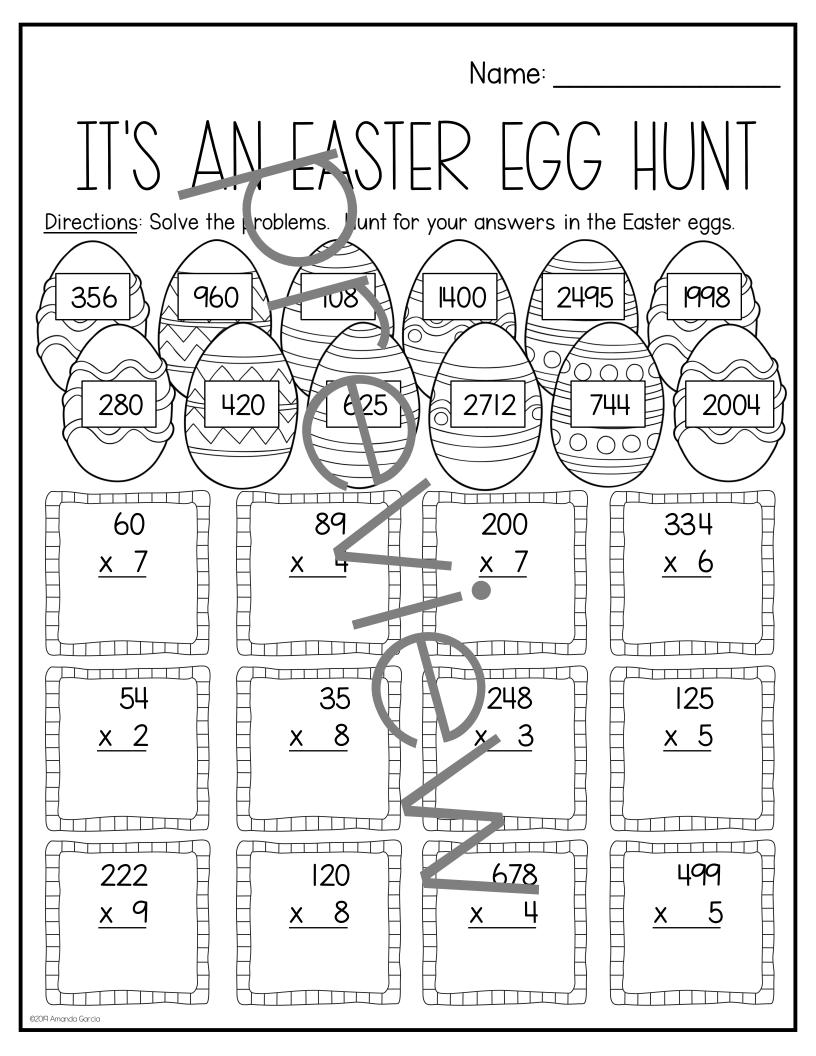

| <br> 47 | 37 247     | 62 62               | 44 62               |              |                 |









Name:

Directions: Ellie has invited 4 friends over to dye Easter eggs. Use the pictograph to answer questions about Ellie's party. Eggs Dyed orange green purple pink blue 4 eggs How many eggs were colored pur le? green? Ι. What color was used the least? 2. How many more eggs were colored pink than orange? З. How many fewer eggs were colored purple than blue? Ц. How many eggs did Ellie and her friends solor in all? 5. Ellie and her 4 friends want to share all the colored eggs equally. How many eggs 6. will each person get to keep? \_\_\_\_\_ How many eggs will be left over? \_\_\_\_\_





©2020 Amanda Garcia



©2020 Amanda Garcia