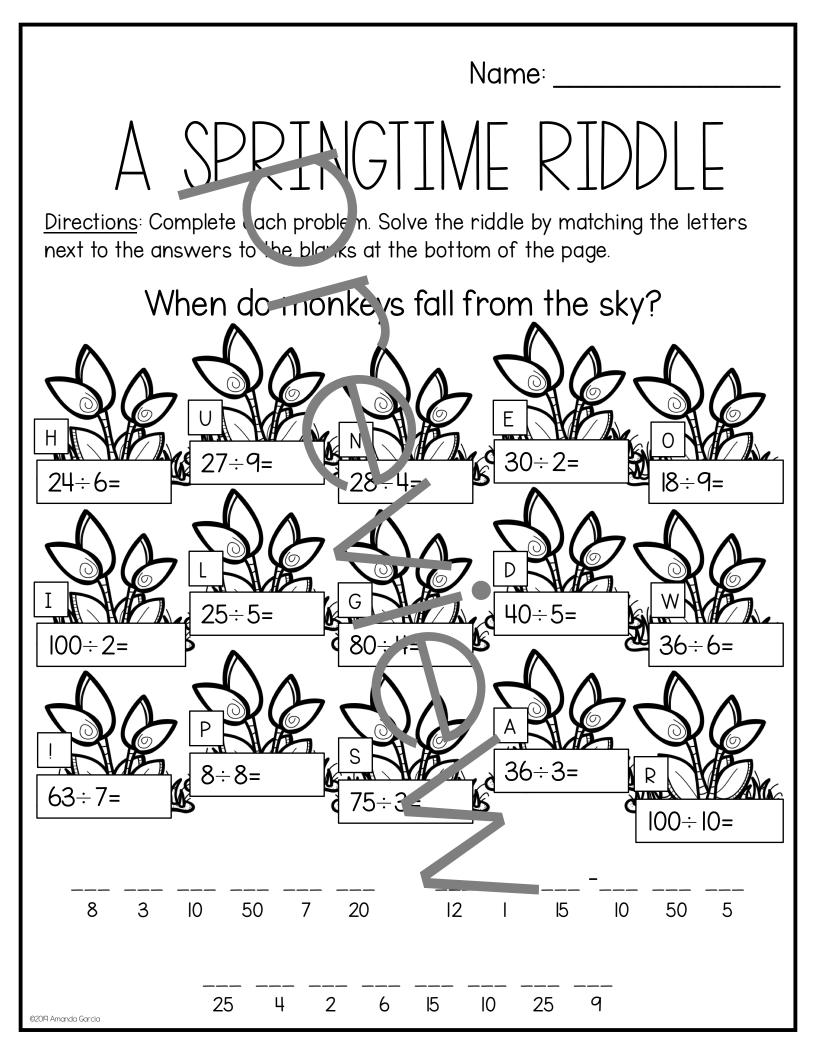

| <br> 47 | 37 247     | 62 62               | 44 62               |              |                 |









Name:

Directions: Ellie has invited 4 friends over to dye Easter eggs. Use the pictograph to answer questions about Ellie's party. Eggs Dyed orange green purple pink blue 4 eggs How many eggs were colored pur le? green? Ι. What color was used the least? 2. How many more eggs were colored pink than orange? З. How many fewer eggs were colored purple than blue? Ц. How many eggs did Ellie and her friends solor in all? 5. Ellie and her 4 friends want to share all the colored eggs equally. How many eggs 6. will each person get to keep? \_\_\_\_\_ How many eggs will be left over? \_\_\_\_\_





©2020 Amanda Garcia



©2020 Amanda Garcia