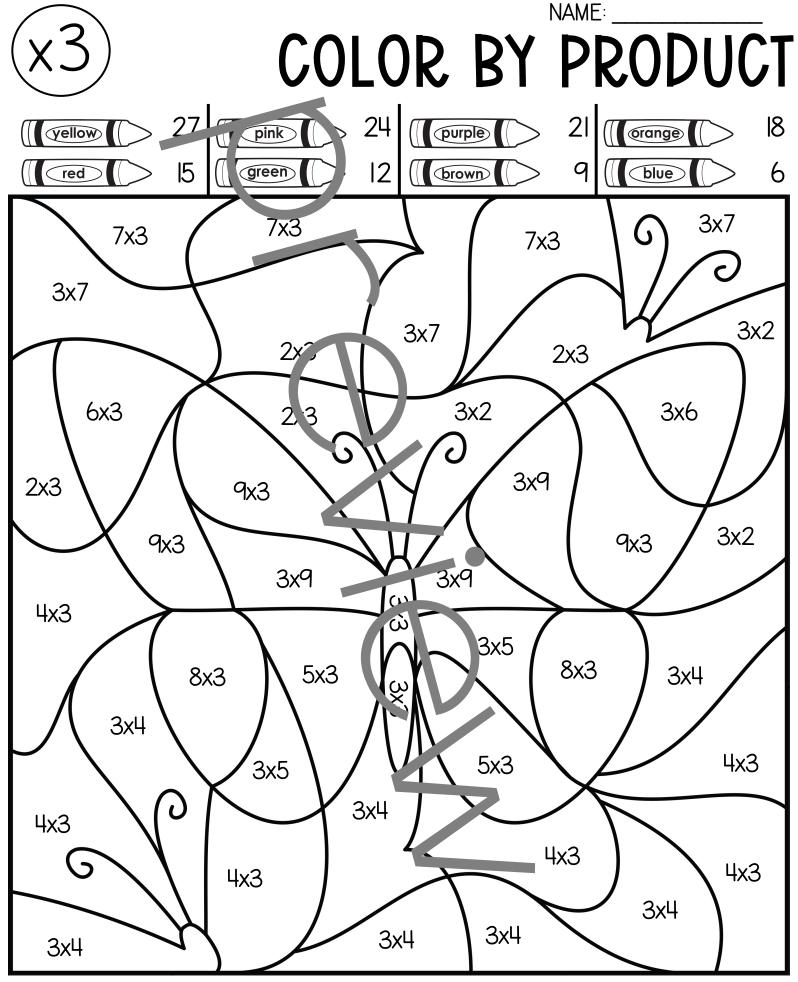

| <br> 47 | 37 247     | 62 62               | 44 62               |              |                 |









Name:

Directions: Ellie has invited 4 friends over to dye Easter eggs. Use the pictograph to answer questions about Ellie's party. Eggs Dyed orange green purple pink blue 4 eggs How many eggs were colored pur le? green? Ι. What color was used the least? 2. How many more eggs were colored pink than orange? З. How many fewer eggs were colored purple than blue? Ц. How many eggs did Ellie and her friends solor in all? 5. Ellie and her 4 friends want to share all the colored eggs equally. How many eggs 6. will each person get to keep? \_\_\_\_\_ How many eggs will be left over? \_\_\_\_\_





©2020 Amanda Garcia



©2020 Amanda Garcia