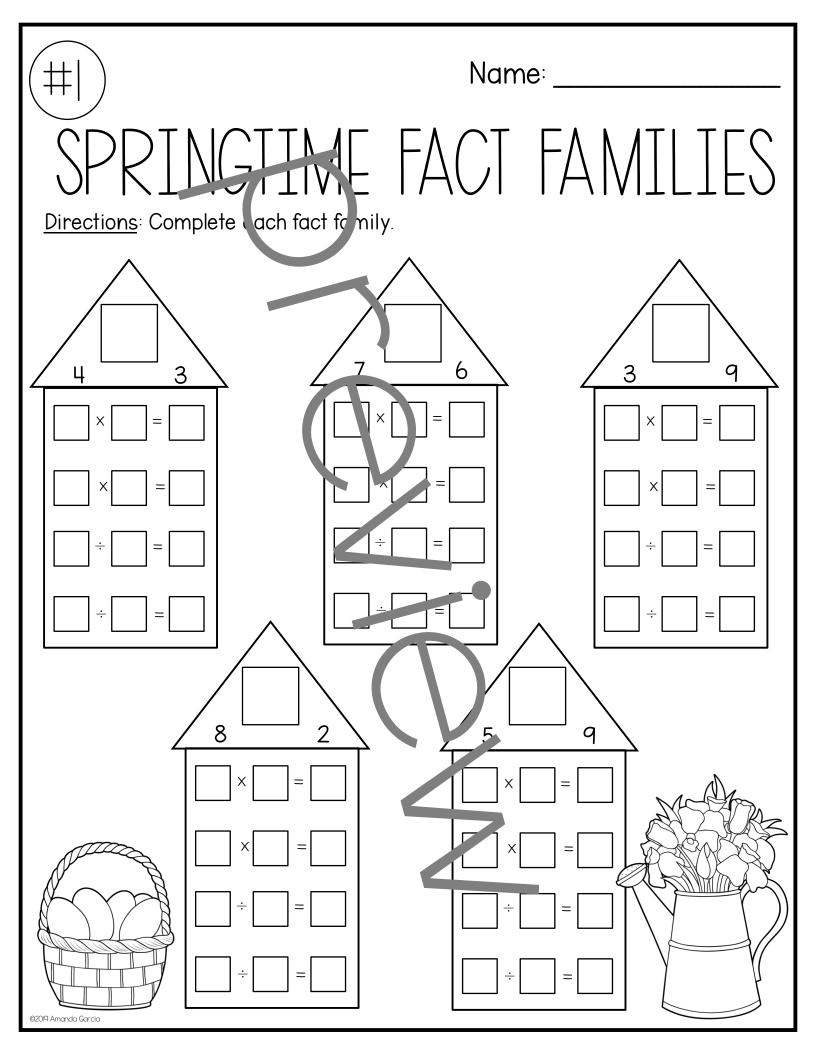

| <br> 47 | 37 247     | 62 62               | 44 62               |              |                 |









Name:

Directions: Ellie has invited 4 friends over to dye Easter eggs. Use the pictograph to answer questions about Ellie's party. Eggs Dyed orange green purple pink blue 4 eggs How many eggs were colored pur le? green? Ι. What color was used the least? 2. How many more eggs were colored pink than orange? З. How many fewer eggs were colored purple than blue? Ц. How many eggs did Ellie and her friends solor in all? 5. Ellie and her 4 friends want to share all the colored eggs equally. How many eggs 6. will each person get to keep? \_\_\_\_\_ How many eggs will be left over? \_\_\_\_\_





©2020 Amanda Garcia



©2020 Amanda Garcia