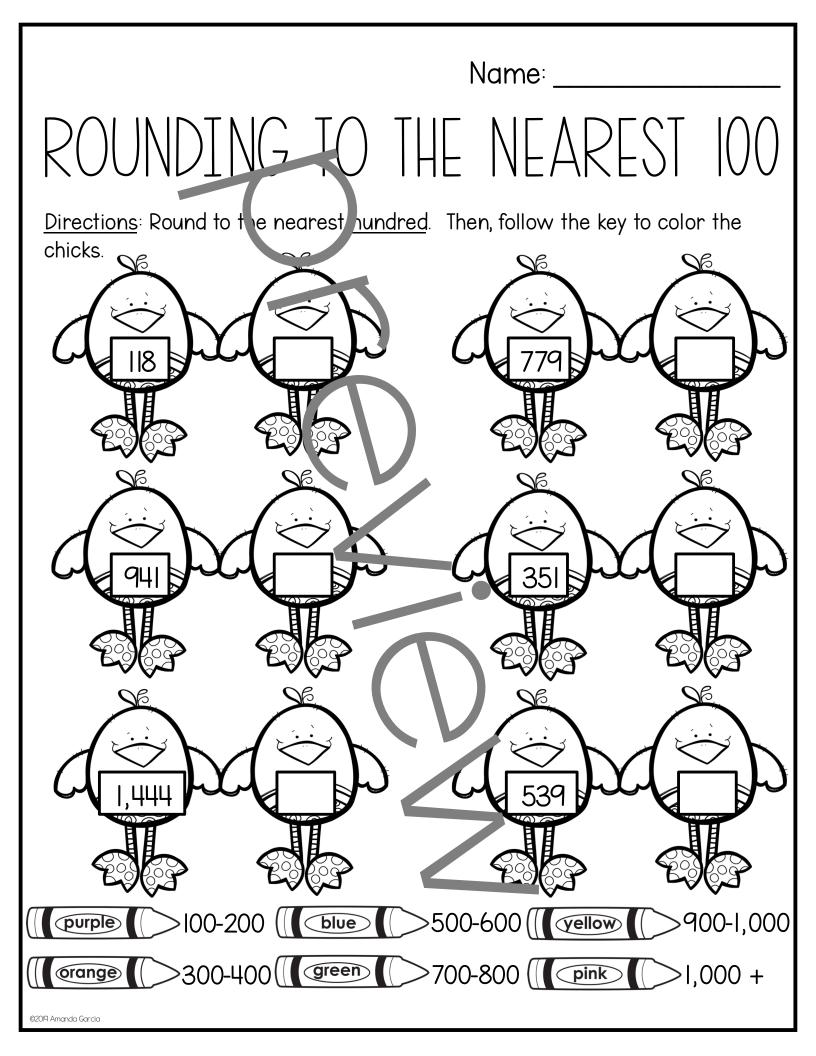

| <br> 47 | 37 247     | 62 62               | 44 62               |              |                 |









Name:

Directions: Ellie has invited 4 friends over to dye Easter eggs. Use the pictograph to answer questions about Ellie's party. Eggs Dyed orange green purple pink blue 4 eggs How many eggs were colored pur le? green? Ι. What color was used the least? 2. How many more eggs were colored pink than orange? З. How many fewer eggs were colored purple than blue? Ц. How many eggs did Ellie and her friends solor in all? 5. Ellie and her 4 friends want to share all the colored eggs equally. How many eggs 6. will each person get to keep? \_\_\_\_\_ How many eggs will be left over? \_\_\_\_\_





©2020 Amanda Garcia



©2020 Amanda Garcia