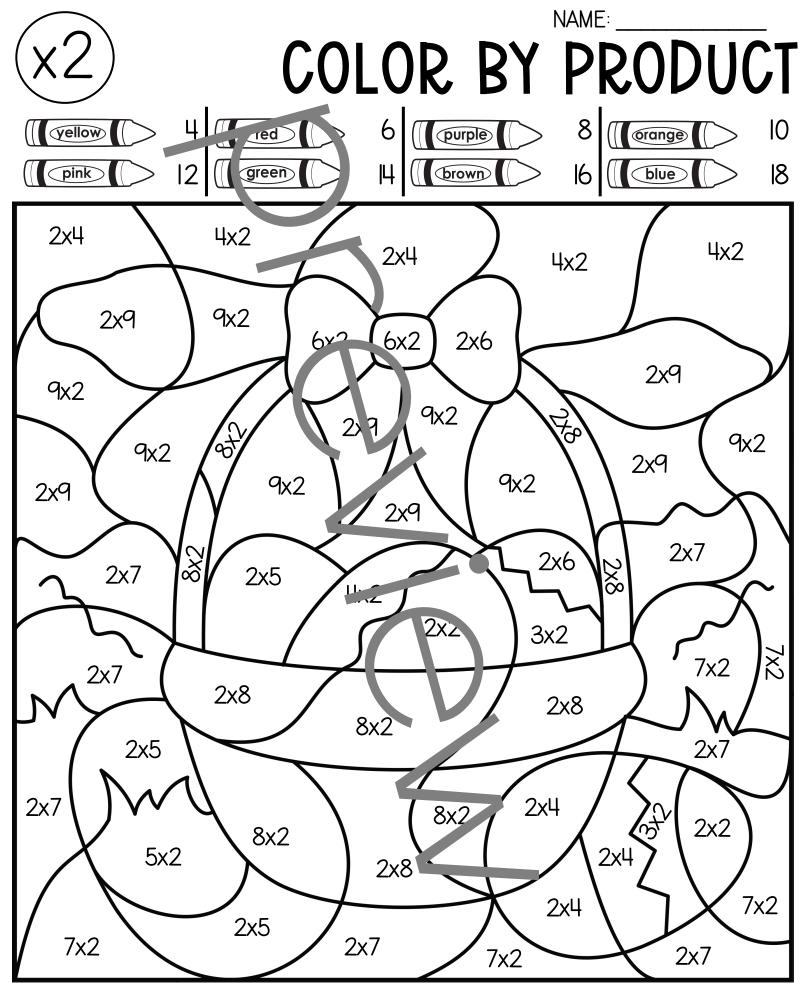

| <br> 47 | 37 247     | 62 62               | 44 62               |              |                 |









Name:

Directions: Ellie has invited 4 friends over to dye Easter eggs. Use the pictograph to answer questions about Ellie's party. Eggs Dyed orange green purple pink blue 4 eggs How many eggs were colored pur le? green? Ι. What color was used the least? 2. How many more eggs were colored pink than orange? З. How many fewer eggs were colored purple than blue? Ц. How many eggs did Ellie and her friends solor in all? 5. Ellie and her 4 friends want to share all the colored eggs equally. How many eggs 6. will each person get to keep? \_\_\_\_\_ How many eggs will be left over? \_\_\_\_\_





©2020 Amanda Garcia



©2020 Amanda Garcia